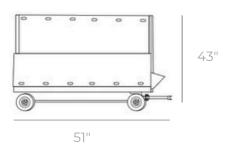

## Cargo Side Loader 40"

| SPECS                                     |          |
|-------------------------------------------|----------|
| Overall Length                            | 51"      |
| Overall Width                             | 25.5"    |
| Height                                    | 43"      |
| Wheel base                                | 65"      |
| Ground clearance                          | 3"       |
| Aisle and "T" Intersection Turning Radius | 48"      |
| Outside turning radius                    | 12'      |
| Weight                                    | 143 lbs. |