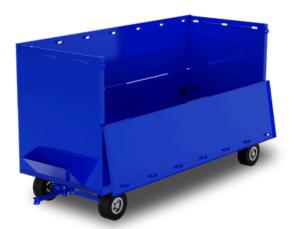

# **Cargo Side Loader**

#### 800lb weight capacity

Equipped with sides that fold down, access cargo easily and safely. An innovative solution for trash collection, general maintenance, and carrying various types of cargo with an 800lb weight capacity. **OSHA approved.** Customization is available to create the perfect trailer for any job.

- Water resistant 2" deep liquid collection area at the bottom of the trailer body, with two built-in gasketed stainless steel drains.
- Equipped with an easy-to-install bungee net that, when installed, increases the volume of the trailer by approximately 1/3.
- 4-wheel steering.

- Each component is powder coated for durability, corrosion and abrasion resistance, ease of maintenance and overall toughness.
- Equipped with removable steering arm.
- Tig welded, all aluminum body is .125" thick; aluminum floor is 1875".
- Equipped with two rubber wheel chocks.