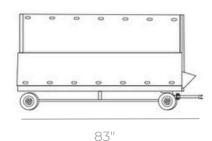

## Cargo Side Loader 72"

| SPECS                                     |          |
|-------------------------------------------|----------|
| Overall Length                            | 83"      |
| Overall Width                             | 25.5"    |
| Height                                    | 43"      |
| Wheel base                                | 65"      |
| Ground clearance                          | 3"       |
| Aisle and "T" Intersection Turning Radius | 54"      |
| Outside turning radius                    | 15.83'   |
| Weight                                    | 195 lbs. |