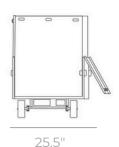

## Cargo Side Loader 40"

| SPECS                                     |          |
|-------------------------------------------|----------|
| Overall Length                            | 51"      |
| Overall Width                             | 25.5"    |
| Height                                    | 43"      |
| Wheel base                                | 65"      |
| Ground clearance                          | 3"       |
| Aisle and "T" Intersection Turning Radius | 48"      |
| Outside turning radius                    | 12'      |
| Weight                                    | 143 lbs. |

## Cargo Side Loader 72"

| SPECS                                     |          |
|-------------------------------------------|----------|
| Overall Length                            | 83"      |
| Overall Width                             | 25.5"    |
| Height                                    | 43"      |
| Wheel base                                | 65"      |
| Ground clearance                          | 3"       |
| Aisle and "T" Intersection Turning Radius | 54"      |
| Outside turning radius                    | 15.83'   |
| Weight                                    | 195 lbs. |