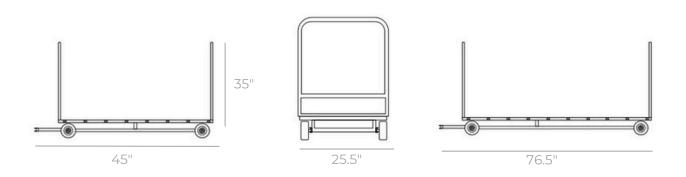

## Flatbed Trailer 72"

| SPECS                                     |          |
|-------------------------------------------|----------|
| Overall Length                            | 76.5"    |
| Overall Width                             | 25.5"    |
| Height                                    | 35"      |
| Wheel base                                | 65"      |
| Ground clearance                          | 2.5"     |
| Aisle and "T" Intersection Turning Radius | 54"      |
| Outside turning radius                    | 15.83'   |
| Weight                                    | 130 lbs. |