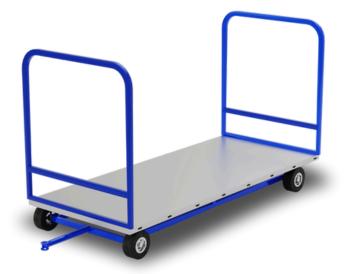

## **Flatbed Trailer**

800lb weight capacity

This stainless-steel flatbed provides unrestricted, easy loading/unloading of cargo in confined areas. **Comes standard in 40" and 72".** 

- Equipped with removable steering arm.
- Sturdy steel, removable, square tube end panels, steel bracing secure each end of the SS cargo deck of the trailer for ease of access and positive locking when moving.
- Fully tig welded, 14-gauge steel, powder coated **4-wheel steering** chassis.
- 16-gauge stainless steel deck along full area of trailer.
- End bracing is tig welded, 14-gauge square tubing, powder coated for durability, corrosion and abrasion resistance, ease of maintenance and overall toughness.