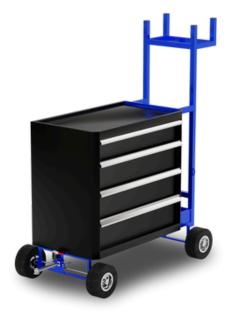

## **Toolbox Trailer**

## 800lb weight capacity

Designed to carry and transport a standard duty toolbox, making it an efficient way to store and access your tools. When utilized with our vehicles, this trailer becomes the perfect tool for your facility.

- Equipped with a place to securely store ladder at the end of the trailer for easy access.
- Easily and quickly access tools and equipment with the toolbox trailer.
- Designed with locking drawers in order to safely and securely store tools and equipment.
- Equipped with removable steering arm.