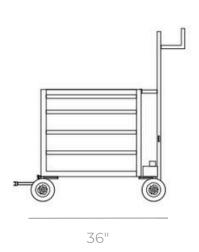

## **Toolbox Trailer**

| SPECS                                     |       |
|-------------------------------------------|-------|
| Overall Length                            | 36"   |
| Overall Width                             | 19"   |
| Height                                    | 38"   |
| Wheel base                                | 26.5" |
| Ground clearance                          | 3.25" |
| Aisle and "T" Intersection Turning Radius | 30"   |
| Outside turning radius                    | 60"   |