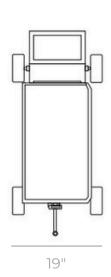

## **Toolbox Trailer**

| SPECS                                     |       |
|-------------------------------------------|-------|
| Overall Length                            | 36"   |
| Overall Width                             | 19"   |
| Height                                    | 38"   |
| Wheel base                                | 26.5" |
| Ground clearance                          | 3.25" |
| Aisle and "T" Intersection Turning Radius | 30"   |
| Outside turning radius                    | 60"   |