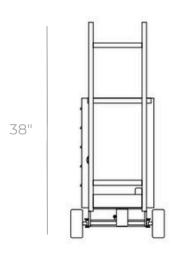

## **Toolbox Trailer**

| SPECS                                     |       |
|-------------------------------------------|-------|
| Overall Length                            | 36"   |
| Overall Width                             | 19"   |
| Height                                    | 38"   |
| Wheel base                                | 26.5" |
| Ground clearance                          | 3.25" |
| Aisle and "T" Intersection Turning Radius | 30"   |
| Outside turning radius                    | 60"   |